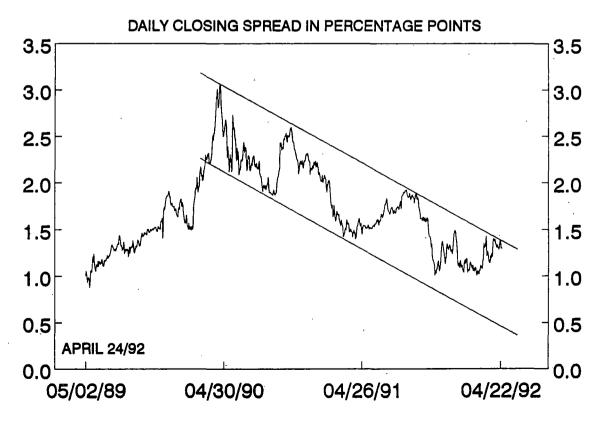

s the weakening scenario given the continued narrowing ofshort rate spreads to the U.S., late-Friday comments by the Minister of Finance that point to further easing and also the upcoming Ontario Budget on Thursday. Many also feel that a firm Q1 U.S. GDP report will also pressure Canada.

U.S. Dollar. The dollar now looks soft again but the weekend G-7 meeting will likely provide the trading theme over the near term. Working in favour of the DM this past week was the belief German rates may actually be pushed higher still while German officials rejected U.S. suggestions to change policy. In the U.K. many await a Bank Rate cut.

For the upcoming week the following ranges are expected:

1.6300 - 1.6800 DM 133.00 - 135.00 Yen

## CANADA - 10 YEAR YIELD



## CANADA/U.S. 10 YEAR YIELD SPREAD



RBC DOMINION SECURITIES ECONOMICS - FIXED INCOME RESEARCH

| ECONOMIC INDICATORS | 1992 | , | • | 1991 |
|---------------------|------|---|---|------|
|---------------------|------|---|---|------|

| CANADA                                  | Mar     | Feb    | Jan    | Dec           | Nov          | Oct                | Sep   | Aug    | Jul            | Jun           | May            | Арг           | Mar           |
|-----------------------------------------|---------|--------|--------|---------------|--------------|--------------------|-------|--------|----------------|---------------|----------------|---------------|---------------|
| Unemployment Rate %                     | 11.1    | 10.6   | 10.4   | 10.3          | 10.3         | 10.3               | 10.2  | 10.5   | 10.4