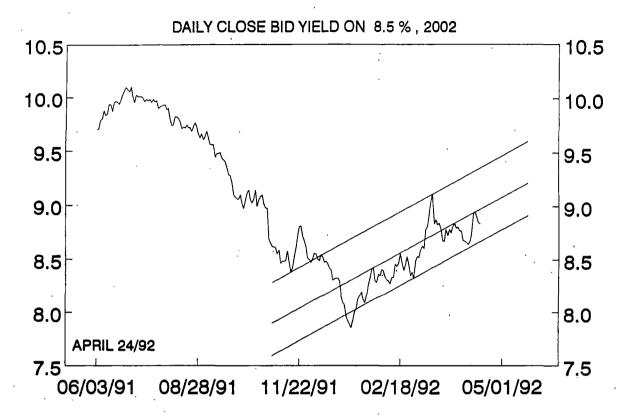

weakness will intensify. We lean towards the weakening scenario given the continued narrowing ofshort rate spreads to the U.S., late-Friday comments by the Minister of Finance that point to further easing and also the upcoming Ontario Budget on Thursday. Many also feel that a firm Q1 U.S. GDP report will also pressure Canada.

U.S. Dollar. The dollar now looks soft again but the weekend G-7 meeting will likely provide the trading theme over the near term. Working in favour of the DM this past week was the belief German rates may actually be pushed higher still while German officials rejected U.S. suggestions to change policy. In the U.K. many await a Bank Rate cut.

For the upcoming week the following ranges are expected:

1.6300 - 1.6800 DM 133.00 - 135.00 Yen

## CANADA - 10 YEAR YIELD



## CANADA/U.S. 10 YEAR YIELD SPREAD



RBC DOMINION SECURITIES ECONOMICS - FIXED INCOME RESEARCH

| ECONOMIC INDICATORS | 1992 | , | • | 1991 |
|---------------------|------|---|---|------|
|---------------------|------|---|---|------|

| CANADA                                  | Mar     | Feb    | Jan    | Dec           | Nov          | Oct                | Sep   | Aug    | Jul            | Jun           | May            | Арг           | Mar           |
|-----------------------------------------|---------|--------|--------|---------------|--------------|--------------------|-------|--------|----------------|---------------|----------------|---------------|---------------|
| Unemployment Rate %                     | 11.1    | 10.6   | 10.4   | 10.3          | 10.3         | 10.3