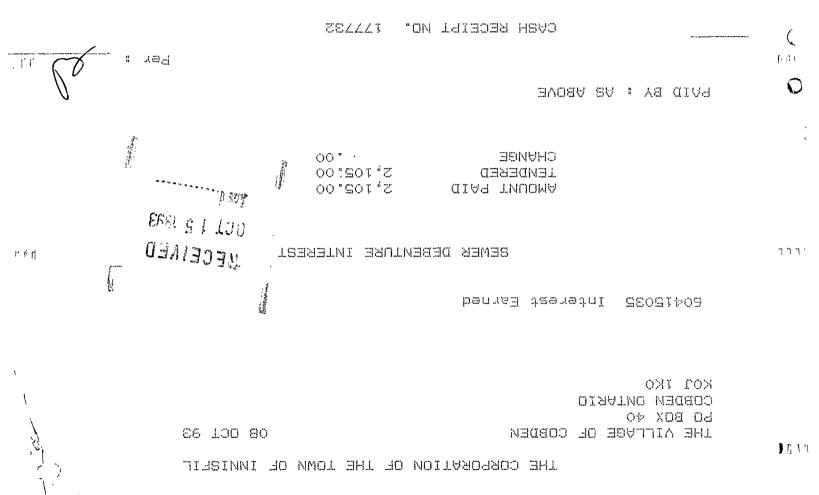

No. 009 \$21,000 CANADA PROPERTY OF RBC DOMINION Province of Ontario SECURITIES INC. THE CORPORATION OF THE VILLAGE OF COBDEN JAN 0 2 2003 FULLY REGISTERED DEBENTURE RBC TOR, OPNS. THE CORPORATION OF THE VILLAGE OF COBDEN (the "Corporation"), for value received, hereby promises to pay to TOWNSEND FARMERS' MUTUAL FIRE INSURANCE COMPANY or registered assigns, upon presentation and surrender of this debenture, the sum of ---- TWENTY-ONE THOUSAND DOLLARS --------- (\$21,000) -----ON THE 31ST DAY OF DECEMBER, 2002 in lawful money of Canada at the principal office of the National Bank of Canada in the City of Pembroke or at the principal office of the said Bank in either of the cities of Toronto or Montreal, at the holder's option, and to pay interest thereon from the 31st day of December or the 30th day of June, as the case may be, next preceding the date of registration set forth hereon, or from the date of such registration if it be an 31st day of December or 30th day of June at the rate of SEVEN AND SEVEN-EIGHTHS PERCENT (7 7/8%) PER ANNUM semi-annually on the 30th day of June and on the 31st day of December in each year of the currency of this debenture. Payment of interest will be made by cheque sent through the post to the registered address of the registered holder. In the case of joint registered holders, such cheques will be payable to the order of all such holders and will be mailed to the registered address of that one of the holders whose name first appears in the debenture registry described herein. In the case of joint registered holders, the principal sum shall be deemed to be owing to them on joint account and may be paid to the holder whose name appears first in the debenture registry described herein, whose receipt thereof shall constitute a valid discharge to the Corporation. The Corporation will cause to be kept at its office in the Village of Cobden in the Province of Ontario, Canada, a debenture registry in which shall be entered the names and addresses of the holders of fully registered debentures and particulars of the debentures held by them respectively and in which transfers of fully registered debentures may be registered. This debenture is transferable upon presentation for such purpose accompanied by a written instrument of transfer in form approved by the Corporation, executed by the registered holder hereof or by the duly authorized attorney of such registered holder. The Corporation shall not be required to make any transfers or registrations of any debentures for a period of thirty (30) days preceding any interest payment date. DATED at the Village of Cobden in the Province of Ontario, the 31st day of December, 1993. IN TESTIMONY WHEREOF and under the authority of By-law Number 1993-21 of the Corporation duly passed on the 14th day of December, 1993, this debenture is sealed with the corporate seal of the Corporation and signed by the Head of the Council and the Treasurer thereof. Date of Registration: December 31, 1993 (seal)

the said cities 31 Canada, in City of Pembroke or at the THE CORPORATION OF THE By-law Number 1993-21 Province of Ontario December VILLAGE OF COBDEN 7.7/8% Debenture Interest Payable Registered of Toronto or Montreal Sank in either of the principal office of \$21,000 Principal due on 2002 and payable principal office National Bank of and 1 Fully 30 June older's No. 009