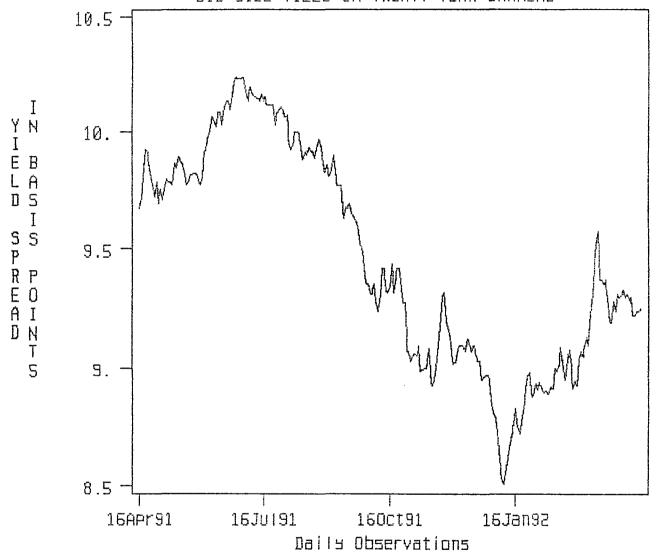

PRIME RATE        | 9.00      | 8.50      | 8.00      | 6.50      | 6.50      | 6.50     | 6.50      | 6.50      | 7.00      | 7.25     |
| LONG TREASURY - 30-YR. | 8.28      | 8.42      | 7.81      | 7.39      | 7.99      | 7.80     | 7.90      | 8.10      | 8.25      | 8.50     |

CPI ARE YEAR-OVER-YEAR PERCENTAGE CHANGES.

PREPARED BY: FRANK HRACS, ECONOMIST, RBC DOMINION SECURITIES, MARCH 31, 1992.

hokerage thegal

tee: can be included

BID SIDE YIELDS ON FIVE YEAR CANADAS R D C t t BOINIBOU 10. IN BASIS POINTS 9. 8.5 -8. 7.5

160ct91

Daily Observations

16Jan92

16JU191

16APr91

\*CAN <u>5Y Bid</u> Yield

RBC DOMINION SECURITIES INC. BASIS II
BID SIDE YIELDS ON TEN YEAR CANADAS



- \*CAN 10Y Bid Yield

RBC DOMINION SECURITIES INC. BHS IS II
BID SIDE YIELD ON TWENTY YEAR CANADAS



--- \*CAN <u>20Y</u> Bid Yield

Page 1

#### RBC Dominion securities

NAME: VILLAGE OF COBDEN 2

BY-LAW:

PURPOSE: WATER & SEWER

AMOUNT(\$): 500,000.00

TERM(years): 5 DATED: 20MAY92 MATURING: 20MAY93 - 97

# Schedule of Principal and Interest Repayments

| Year  | Interest<br>Rate % | NOV.   | 11100, 0   | MAY. 20   | Principal<br>MAY. 20 | Annual<br>Payment |
|-------|--------------------|--------|------------|-----------|----------------------|-------------------|
| 1992  |                    | 21.    | .593.75    |           |                      | 21,593.75         |
| 1993  | 7.500              | 18.    | 406.25     | 21,593.75 | 85,000.00            | 125,000.00        |
| 1994  | 8.000              | 14.    | ,726.25    | 18,406.25 | 92,000.00            | 125,132.50        |
|