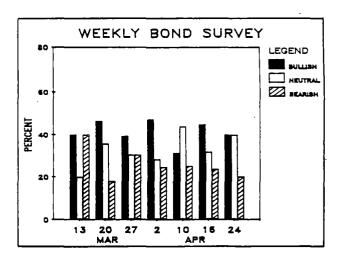

ticularly after a few Fed governors plus the Fed Chairman have also indicated expectations of a 2 percent gain.

Our view is for an advance of about 2.5 percent based on very strong consumer spending and better net exports. Inventory liquidation should be the dominant negative. The deflator is expected to pick up to the 3 percent area versus a 1.7 percent gain in Q4.

Personal Income, for March, (Wednesday, April 29). A gain of about 0.3 percent is generally expected versus up 1.1 percent in February. Personal Consumption should advance by a marginal 0.1 percent or so versus 0.9 percent last month. This would translate into a decline in real terms.

Leading Indicators, for March, (Thursday, April 30). The general expectation is for a gain of 0.3 percent versus up 0.8 percent in February.



#### **U.S. Data Major Releases (cont.)**

New Orders, for March, (April 30). An increase of about 1.0 percent is likely following the 0.5 percent gain last month.

Purchasing Managers' Index, for April, (Friday, May 1). If the economy is truly gathering momentum this figure should move higher from the 54.1 level last month. The release probably takes on added significance because the next key indicator of the economy for April (employment report) is a week away with the Quarterly Treasury refunding in the meantime.

## **Canadian Data: Anticipated Releases**

Gross Domestic Product, for February, (Thursday, April 30). We project a gain of 0.1 percent versus 0.1 percent in January and down 0.5 percent in December. Shipments advanced during the month while trade was also very strong. Nega