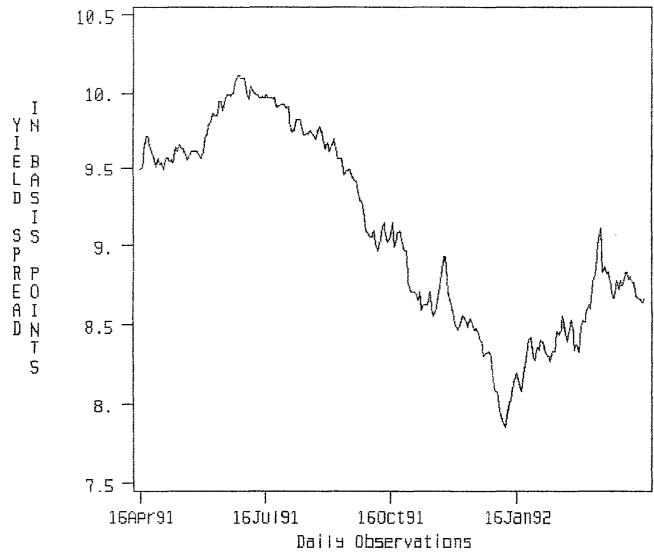

| 5.27      | 4.00      | 4.15      | 4.10     | 4.25      | 4.50      | 5.00      | 5.25     |
| BANK PRIME RATE        | 9.00      | 8.50      | 8.00      | 6.50      | 6.50      | 6.50     | 6.50      | 6.50      | 7.00      | 7.25     |
| LONG TREASURY - 30-YR. | 8.28      | 8.42      | 7.81      | 7.39      | 7.99      | 7.80     | 7.90      | 8.10      | 8.25      | 8.50     |

CPI ARE YEAR-OVER-YEAR PERCENTAGE CHANGES.

PREPARED BY: FRANK HRACS, ECONOMIST, RBC DOMINION SECURITIES, MARCH 31, 1992.

hokerage thegal

tee: can be included

BID SIDE YIELDS ON FIVE YEAR CANADAS R D C t t BOINIBOU 10. IN BASIS POINTS 9. 8.5 -8. 7.5

160ct91

Daily Observations

16Jan92

16JU191

16APr91

\*CAN <u>5Y Bid</u> Yield

RBC DOMINION SECURITIES INC. BASIS II
BID SIDE YIELDS ON TEN YEAR CANADAS



- \*CAN 10Y Bid Yield

RBC DOMINION SECURITIES INC. BHS IS II
BID SIDE YIELD ON TWENTY YEAR CANADAS



--- \*CAN <u>20Y</u> Bid Yield

Page 1

#### RBC Dominion securities

NAME: VILLAGE OF COBDEN 2

BY-LAW:

PURPOSE: WATER & SEWER

AMOUNT(\$): 500,000.00

TERM(years): 5 DATED: 20MAY92 MATURING: 20MAY93 - 97

# Schedule of Principal and Interest Repayments

| Year  | Interest<br>Rate % | NOV.   | 11100, 0   | MAY. 20   | Principal<br>MAY. 20 | Annual<br>Payment |
|-------|--------------------|--------|------------|-----------|----------------------|-------------------|
| 1992  |                    | 21.    | .593.75    |           |                      | 21,593.75         |
| 1993  | 7.500              | 18.    | 406.25     | 21,593.75 | 85,000.00            | 125,000.00        |
| 1994